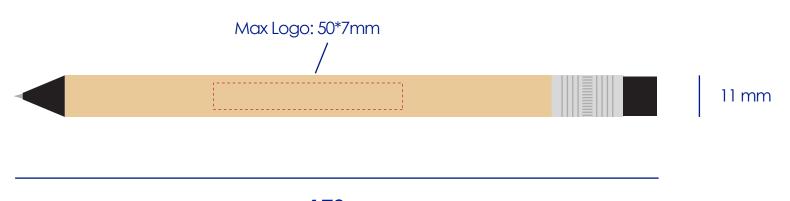

## 170 mm

### **Product Colour**

Enviro Ballpoint Pen 170 mm \* 11 mm Branding Method: Full Color Print

## Logo Size